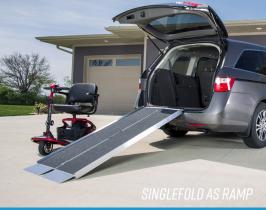

Not only are portable ramps great to have around the home, but also, just like a roadside emergency kit, their vehicle should always have a small wheelchair ramp tucked away in order to overcome unexpected curbs and other elevated barriers they may encounter. A 2-foot folding ramp is the ideal choice and its compact size allows for easy, take-anywhere portability. The lightweight ramp makes a great traveling companion and easily fits in the trunk of a car or under the seat of a van.

Having ramps in your showroom empowers your customer by allowing them to visualize the solutions. We have three great style options, ranging from 2-10 feet in length, to accommodate any portable ramp need.