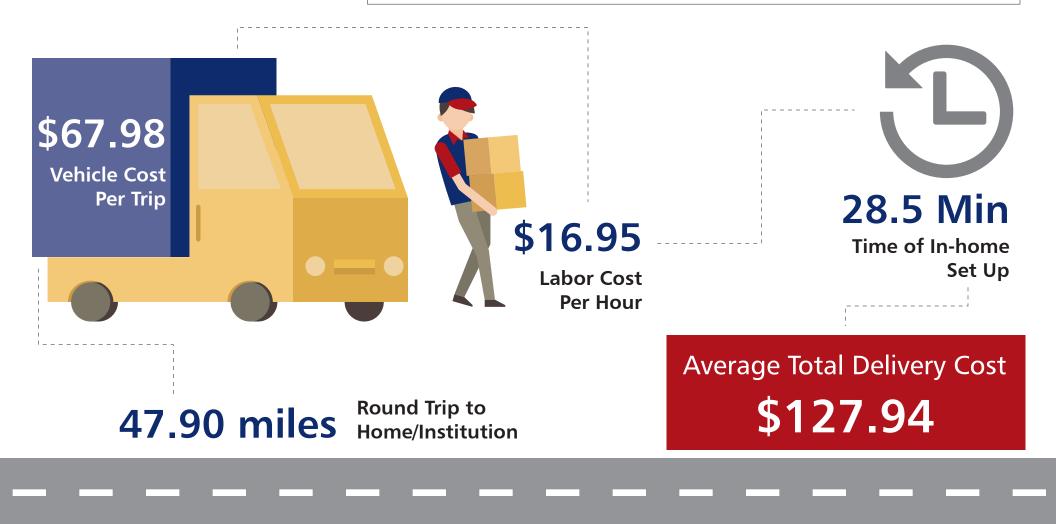

## 2018 DURABLE MEDICAL EQUIPMENT DELIVERY COST

Durable medical equipment (DME) suppliers, many of them being small businesses, are being forced to close their doors due to reimbursment cuts. This survey of nearly 200 independent DME suppliers demonstrates the real cost of providing equipment such as oxygen, hospital beds, mobility equipment, and more to patients' homes.