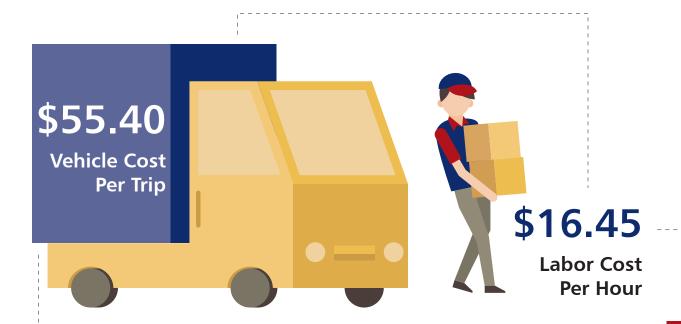

E0601 - CPAP Machine - \$40.25

28.87 Min

Time of In-home Set Up

47.16 miles Round Trip to Home/Institution

Average Total Delivery Cost

\$111.40