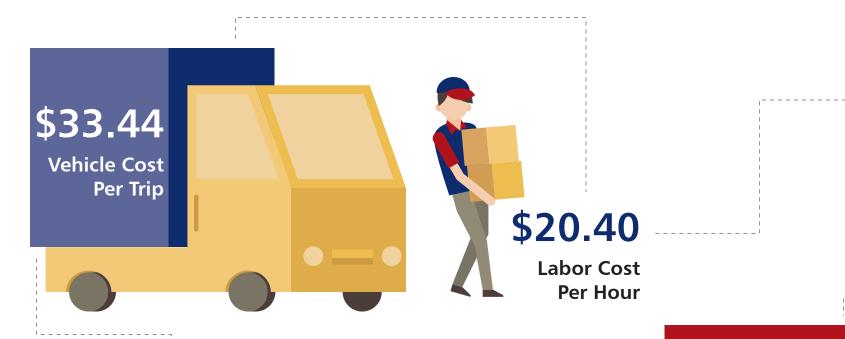

24 Min

Time of In-home Set Up

55 miles

Round Trip to Home/Institution

Average Total Delivery Cost

\$92.23