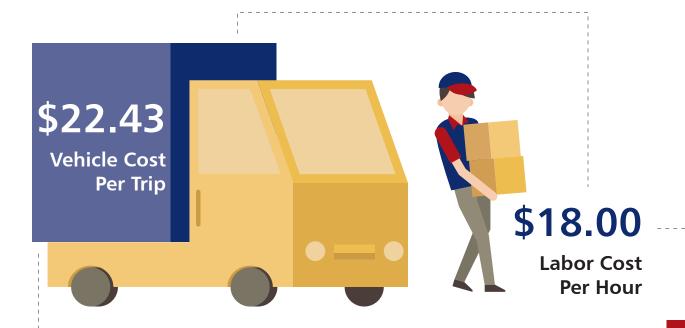

31.67 Min

Time of In-home Set Up

23.33 miles Round Trip to Home/Institution

Average Total Delivery Cost

\$67.00