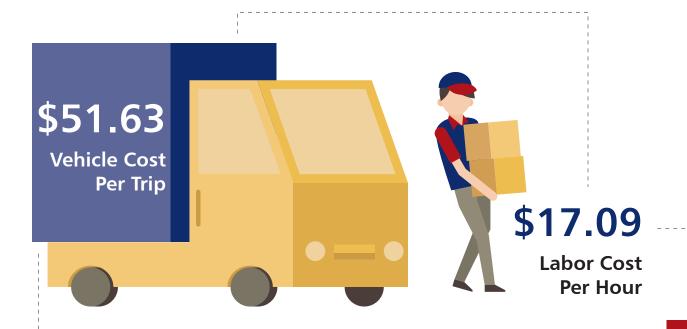

29.11 Min

Time of In-home Set Up

57.57 miles Round Trip to Home/Institution

Average Total Delivery Cost

\$106.72