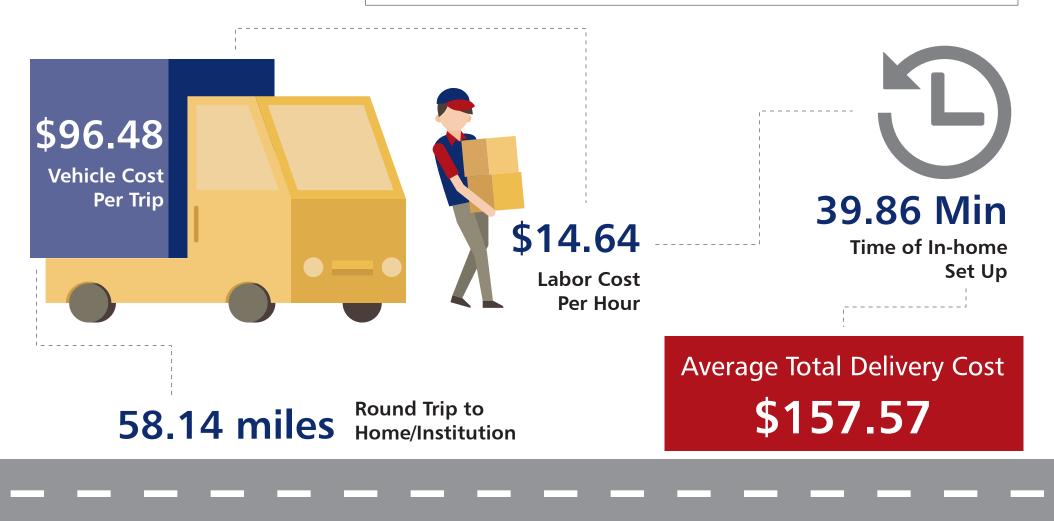

## 2018 DURABLE MEDICAL EQUIPMENT DELIVERY COST

Durable medical equipment (DME) suppliers, many of them being small businesses, are being forced to close their doors due to reimbursment cuts. This survey of nearly 200 independent DME suppliers demonstrates the real cost of providing equipment such as oxygen, hospital beds, mobility equipment, and more to patients' homes.