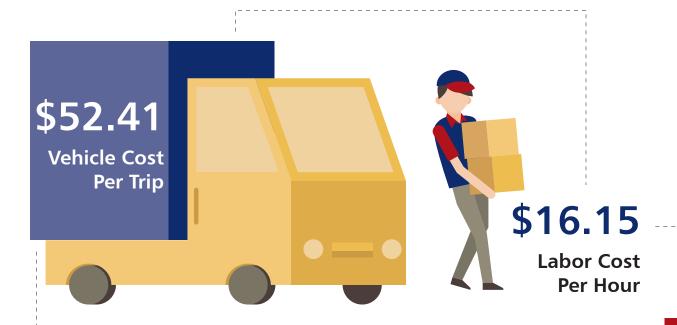

K0001 - Standard Wheelchair - \$20.48

E0601 - CPAP Machine - \$40.25

31.23 Min

Time of In-home Set Up

45.45 miles Round Trip to Home/Institution

Average Total Delivery Cost

\$104.38